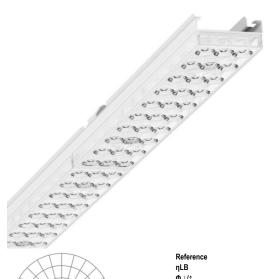

Device mount - Individual.Lens.Optic - direct narrow/wide distribution - visually continuous

Device mount made of a galvanised, profiled steel sheet; surface coated with polyester resin. Tool-free attachment with design-integrated pressure caps guarantee protection against theft and dismantling. Housing colour traffic white RAL 9016; Direct narrow/wide-beam light distribution using the Individual.Lens.Optic made of PMMA plastic. The single lens optics ensure absolute ease of assembly and are simple to maintain thanks to the easily cleaned surface. The inner rhythm of the 3-row single lens arrangement and the overriding device mount are perfectly in tune to guarantee a homogeneous appearance in the object. Heat-resistant cables including fixed 5-pole rapid installation plug connector with tool-free phase preselection and locating finger. They are exchangeable, permit modernisation and reliably prolong the service life of the overall system.