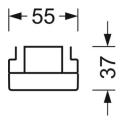

# **MECHANICS**

| Housing cole                        | our     |                                   | traffic white RAL 9016 |
|-------------------------------------|---------|-----------------------------------|------------------------|
| Dimensions (LxWxH/DxH) Weight (net) |         |                                   | 1531mm x 55mm x 37mm   |
|                                     |         | 1.9kg                             |                        |
| Type of installation                |         | Mounting rail system installation |                        |
| Dimension                           | ns      |                                   |                        |
| L                                   | 1531 mm | Length                            |                        |
| В                                   | 55 mm   | Width                             |                        |
| Н                                   | 37 mm   | Height                            |                        |