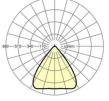

## LIGHTING TECHNOLOGY

| Placement                          | LED, Colour rendering/Light colour<br>CRI ≥ 80 / 4000K |
|------------------------------------|--------------------------------------------------------|
| Colour tolerance (MacAdam)         | 3SDCM                                                  |
| Photobiological safety (Luminaire) | RG1                                                    |
| Nominal luminous flux              | 9244lm                                                 |
| LED service life                   | 50000h L80/B10 (Tq 35°C)                               |
| Luminaire luminous efficiency      | 176lm/W                                                |
| Beam angle                         | 80° (C0) / 80 ° (C90)                                  |
| UGR lat./long.                     | 19.6 / 19.8                                            |
|                                    |                                                        |

## **DEEP-LINK**

https://www.regiolux.de/en/article/18534306600

Φ 1/↑ UGR lat./long. LED 9000lm 840 100 % 98 % / 2 % 19.6 / 19.8